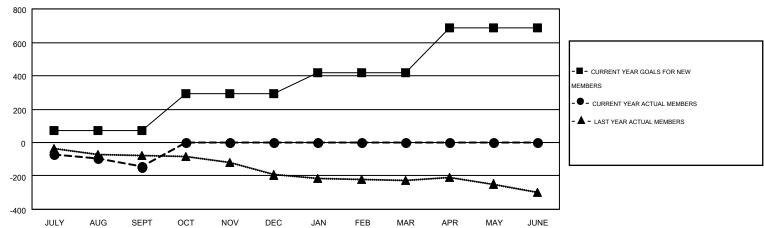

## Multiple District 13

GMT: JERRY SMITH

GMT CA 1

|               |                  | Clubs             |                  |                  | Members               |                    |                                        |                    |                  |  |
|---------------|------------------|-------------------|------------------|------------------|-----------------------|--------------------|----------------------------------------|--------------------|------------------|--|
|               | RESUI            | LTS FOR 2014-2015 | i                |                  | RESULTS FOR 2014-2015 |                    |                                        |                    |                  |  |
| QUARTER       | NEW CLUB<br>GOAL | NEW CLUBS         | DROPPED<br>CLUBS | NET<br>GAIN/LOSS | QUARTER               | NEW MEMBER<br>GOAL | CHARTER AND<br>NEW<br>MEMBERS<br>ADDED | DROPPED<br>MEMBERS | NET<br>GAIN/LOSS |  |
| JULY/AUG/SEPT | 1                | 0                 | 1                | -1               | JULY/AUG/SEPT         | 71                 | 197                                    | 343                | -146             |  |
| OCT/NOV/DEC   | 6                | 0                 | 0                | 0                | OCT/NOV/DEC           | 222                | 0                                      | 0                  | 0                |  |
| JAN/FEB/MAR   | 1                | 0                 | 0                | 0                | JAN/FEB/MAR           | 126                | 0                                      | 0                  | 0                |  |
| APR/MAY/JUNE  | 9                | 0                 | 0                | 0                | APR/MAY/JUNE          | 268                | 0                                      | 0                  | 0                |  |

## GOALS AND ACTUAL MEMBERS CUMULATIVE

| DROPPED CLUBS: 1  DROPPED MEMBERS   |                       | 103 CLUBS OF 432 ADDED 1 OR MORE NEW MEMBERS | GENDER DISTRIBUTION  MALE 9,462 (75.46%)  FEMALE 3,077 (24.54%) |   |                         |
|-------------------------------------|-----------------------|----------------------------------------------|-----------------------------------------------------------------|---|-------------------------|
| DECEASED CLUB CANCELLED OTHER TOTAL | 39<br>0<br>304<br>343 | CLICK HERE FOR HEALTH ASSESSMENT DATA        | FAMILY UNIT MEMBERS HEAD OF HOUSEHOLD NON-HEAD OF HOUSEHOL      | D | 2,205<br>1,079<br>1,126 |