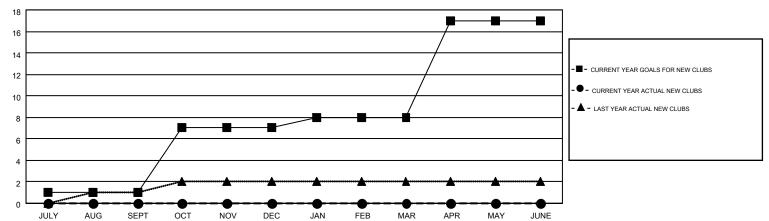

## Multiple District 13

GMT: JERRY SMITH

GMT CA 1

|               |                  | Clubs             |                  |                  | Members               |                    |                                        |                    |                  |  |
|---------------|------------------|-------------------|------------------|------------------|-----------------------|--------------------|----------------------------------------|--------------------|------------------|--|
|               | RESUI            | LTS FOR 2014-2015 | i                |                  | RESULTS FOR 2014-2015 |                    |                                        |                    |                  |  |
| QUARTER       | NEW CLUB<br>GOAL | NEW CLUBS         | DROPPED<br>CLUBS | NET<br>GAIN/LOSS | QUARTER               | NEW MEMBER<br>GOAL | CHARTER AND<br>NEW<br>MEMBERS<br>ADDED | DROPPED<br>MEMBERS | NET<br>GAIN/LOSS |  |
| JULY/AUG/SEPT | 1                | 0                 | 1                | -1               | JULY/AUG/SEPT         | 71                 | 197                                    | 343                | -146             |  |
| OCT/NOV/DEC   | 6                | 0                 | 0                | 0                | OCT/NOV/DEC           | 222                | 0                                      | 0                  | 0                |  |
| JAN/FEB/MAR   | 1                | 0                 | 0                | 0                | JAN/FEB/MAR           | 126                | 0                                      | 0                  | 0                |  |
| APR/MAY/JUNE  | 9                | 0                 | 0                | 0                | APR/MAY/JUNE          | 268                | 0                                      | 0                  | 0                |  |

## GOALS AND ACTUAL NEW CLUBS CUMULATIVE